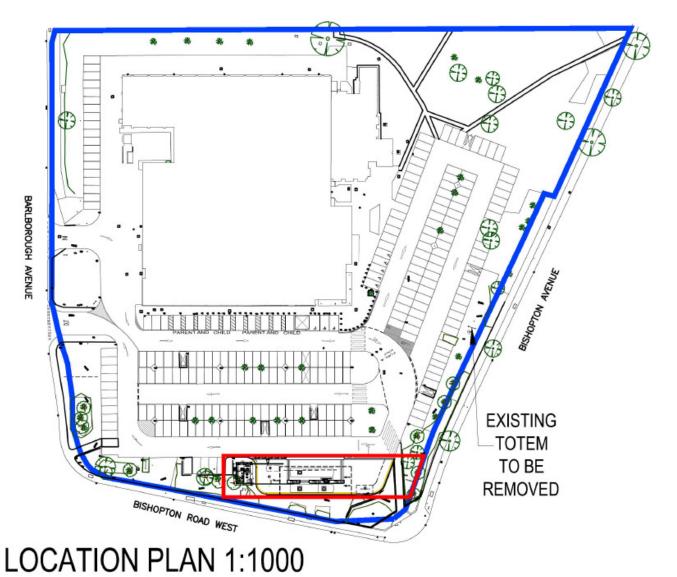

## Appendices 14/1123/ADV

Sainsbury's Supermarkets Ltd, Whitehouse Farm, Bishopton Road West, Stockton-On-Tees

Erection of advertisements associated with proposed 3-pump petrol filling station to include 1 no. internally illuminated totem sign, 5 no. internally illuminated fascia signs and 7 no. non-illuminated other signs

The following are taken from the same plan 4062/200 rev C (27.05.2014)

- 1. Location plan
- 2. Proposed site plan and elevation of totem sign
- 3. Elevations of fascia signs
- 4. Other signs (non-illuminated)

# 1. Location plan



0

VG

#### 2. Proposed site plan and totem sign



### 3. Elevations of fascia signs



# 4. Other signs (non-illuminated)



**GRADE FLAGS 1:20** 



ALL GRADES TO ALL PUMPS SIGN 1:10