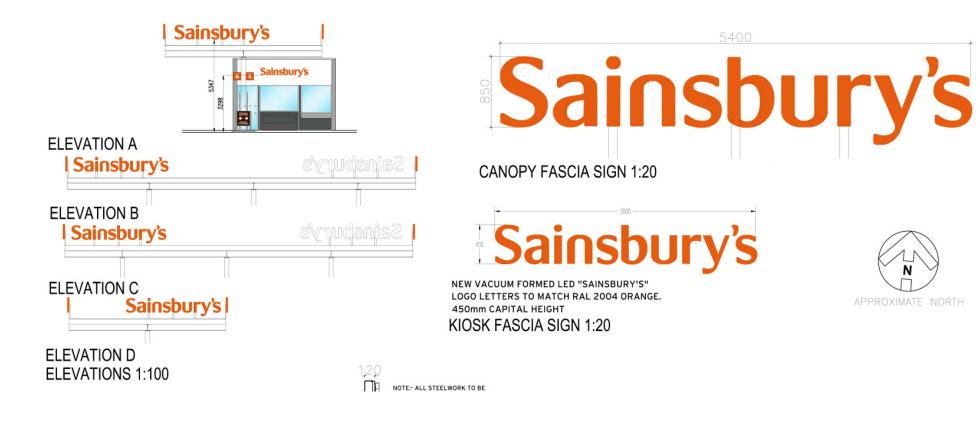

## Appendices 14/1123/ADV

Sainsbury's Supermarkets Ltd, Whitehouse Farm, Bishopton Road West, Stockton-On-Tees

Erection of advertisements associated with proposed 3-pump petrol filling station to include 1 no. internally illuminated totem sign, 5 no. internally illuminated fascia signs and 7 no. non-illuminated other signs

The following are taken from the same plan 4062/200 rev C (27.05.2014)

- 1. Location plan
- 2. Proposed site plan and elevation of totem sign
- 3. Elevations of fascia signs
- 4. Other signs (non-illuminated)

# 1. Location plan



0

VG

#### 2. Proposed site plan and totem sign



### 3. Elevations of fascia signs



# 4. Other signs (non-illuminated)



**GRADE FLAGS 1:20** 



ALL GRADES TO ALL PUMPS SIGN 1:10