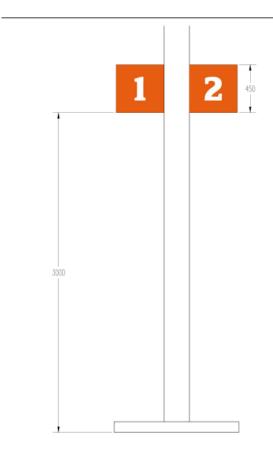

# 4. Other signs (non-illuminated)

**GRADE FLAGS 1:20** 

ALL GRADES TO ALL PUMPS SIGN 1:10