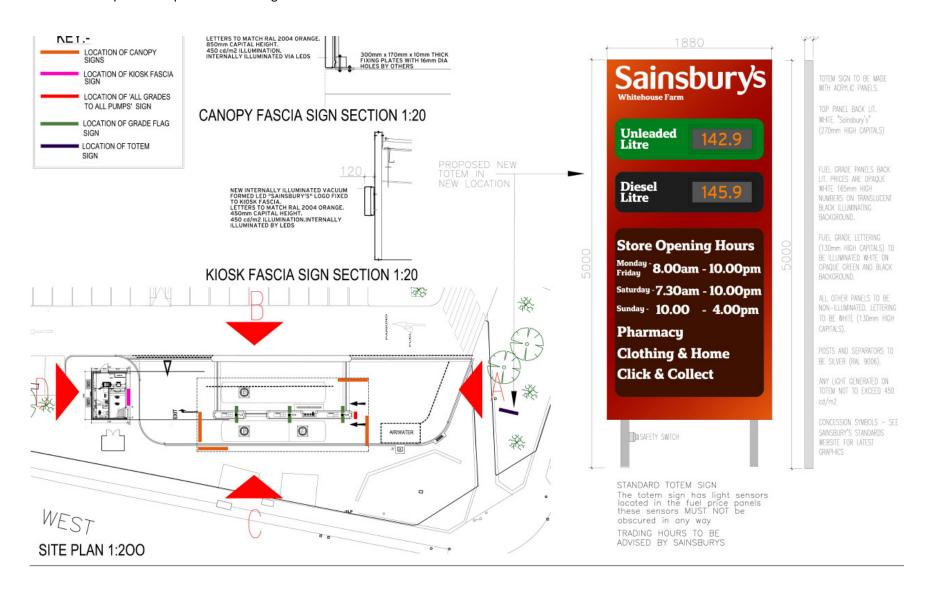

## Appendices 14/1123/ADV

Sainsbury's Supermarkets Ltd, Whitehouse Farm, Bishopton Road West, Stockton-On-Tees

Erection of advertisements associated with proposed 3-pump petrol filling station to include 1 no. internally illuminated totem sign, 5 no. internally illuminated fascia signs and 7 no. non-illuminated other signs

The following are taken from the same plan 4062/200 rev C (27.05.2014)

- 1. Location plan
- 2. Proposed site plan and elevation of totem sign
- 3. Elevations of fascia signs
- 4. Other signs (non-illuminated)

# 1. Location plan



0

VG

#### 2. Proposed site plan and totem sign



### 3. Elevations of fascia signs



# 4. Other signs (non-illuminated)



**GRADE FLAGS 1:20** 



ALL GRADES TO ALL PUMPS SIGN 1:10